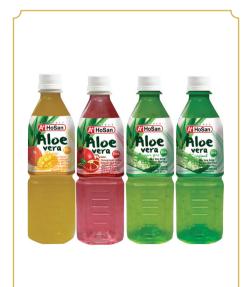

#### **HOSAN CO., LTD**

Address 7F ZENA B/D, 14-14 TEHERAN-RO 78 GIL,

GANGNAM-GU, SEOUL, KOREA

**Zip Code** 06194

Phone +82-70-8250-8968

Fax +82-2-564-9941~2

Mail HOSAN09@KOREANPRODUCTS.NET

Items A+ ALOE VERA DRINK IN PET BOTTLE

A+ ROASTED SEA LAVER

A+ FRESH NOODLES

Website www.koreanproducts.net