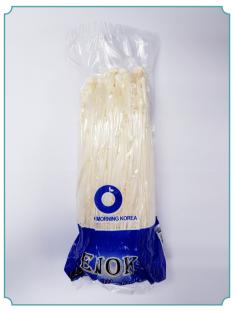

#### **GOOD MORNING KOREA CO., LTD.**

Address 3F, 604, Cheonho-daero, Gwangjin-gu, Seoul,

**KOREA** 

**Zip Code** 04987

**Phone** +82-2-525-5366

**Fax** +82-2-525-5377

Mail infobygmk@gmail.com

Items Mushrooms (King Oyster Mushroom, Enoki Mushroom,

Brown & White Shimeji Mushroom) Strawberry (Kumsil, Daewang)

Pear (Singo Pear)

Website www.gmkfresh.com