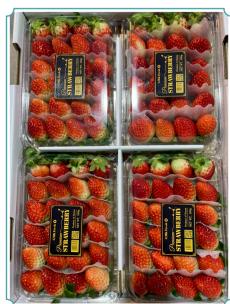

#### **GOOD MORNING KOREA CO., LTD.**

Address 3F, 604, Cheonho-daero, Gwangjin-gu, Seoul,

**KOREA** 

**Zip Code** 04987

**Phone** +82-2-525-5366

**Fax** +82-2-525-5377

Mail infobygmk@gmail.com

Items Mushrooms (King Oyster Mushroom, Enoki Mushroom,

Brown & White Shimeji Mushroom) Strawberry (Kumsil, Daewang)

Pear (Singo Pear)

Website www.gmkfresh.com

#### Features of Korean Strawberry

Korea's strawberry exports are mainly handled from December to May the following year. The sales volume of Korean strawberries has increased every year despite the relatively high price thanks to its softer flesh, high sugar level and low organic acid content compared to rival strawberries. The variety of strawberry exported to Southeast Asian market is 'Maehyang', which is usually harvested from November to April. The charming point of this kind is the sweet scent, and the high sugar level of 12-14 Brix. As the flesh is hard, it has a good texture and also has a longer shelf life.