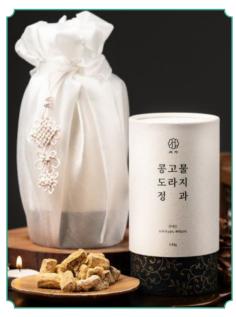

#### **SEOGA**

Address 39, Jeongok-gil, Oedong-eup, Gyeongju-si,

Gyeongsangbuk-do, Republic of Korea

**Zip Code** 38206

**Phone** +82-54-775-4949

**Fax** +82-54-624-0680

Mail sukgae0927@naver.com

Items Honeyed bellflower root with Soybean Powder 140

Chisullyeong strolling along the furrow

Bellflower root Extract

Website www.seoga.co.kr