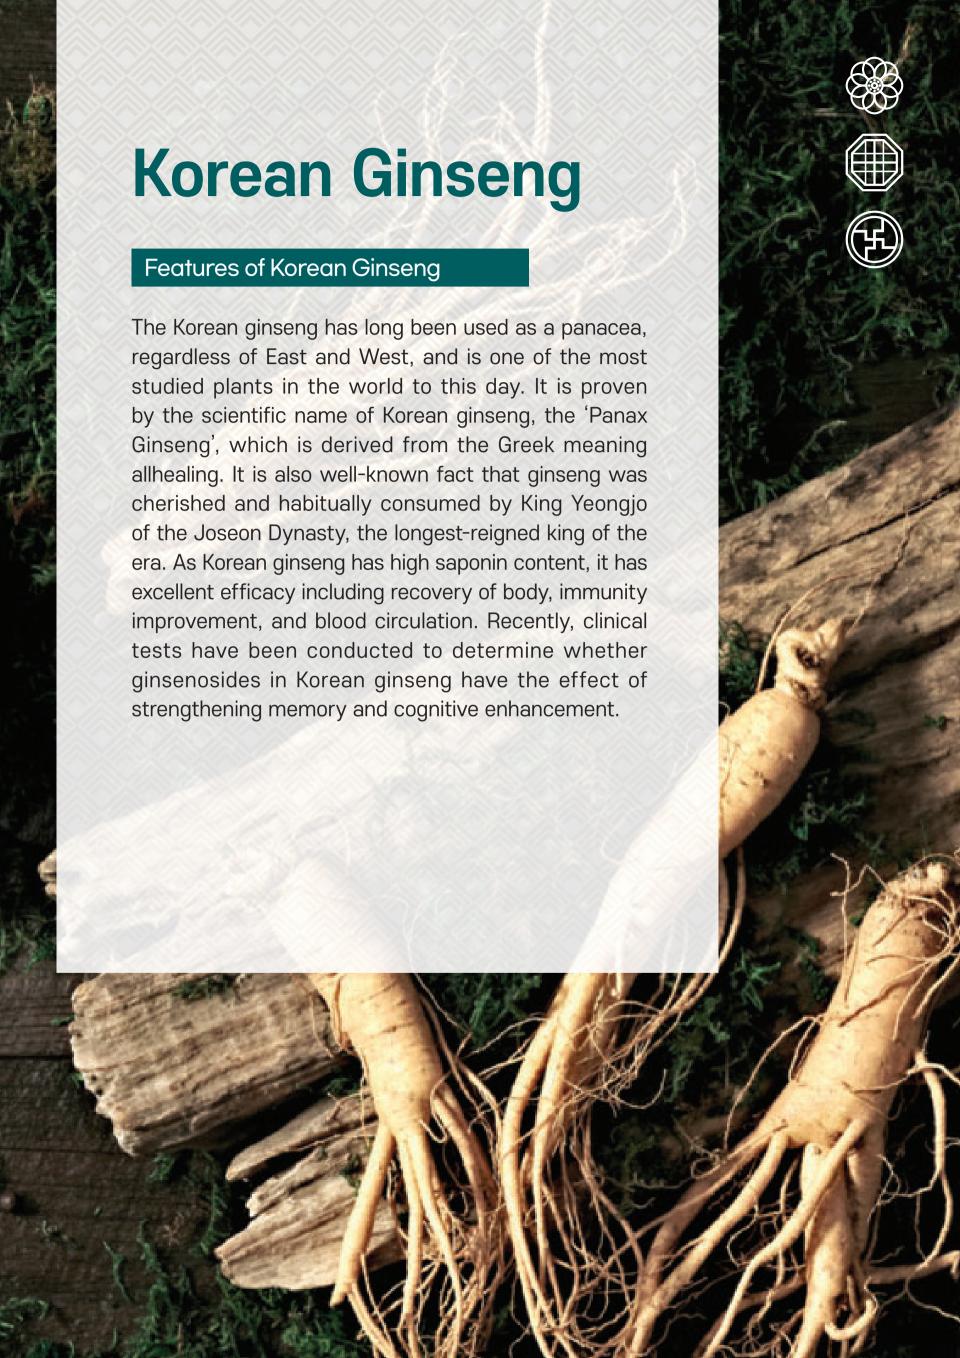

#### **CHEONGJEONGINSAM CO., LTD.**

Address 58, Wajeong-gil, Geumsan-eup, Geumsan-gun,

Chungcheongnam-do, Republic of Korea

**Zip Code** 32743

Phone +82-41-751-3734

**Fax** +82-41-752-5836

Mail ddongwookang@gmail.com

Items Cheog Jeong Sam Korean Red Ginseng Extract Power 100

Korean Red Ginseng Sliced Korean Red Ginseng Tonic

**Website** www.cleaninsam.com