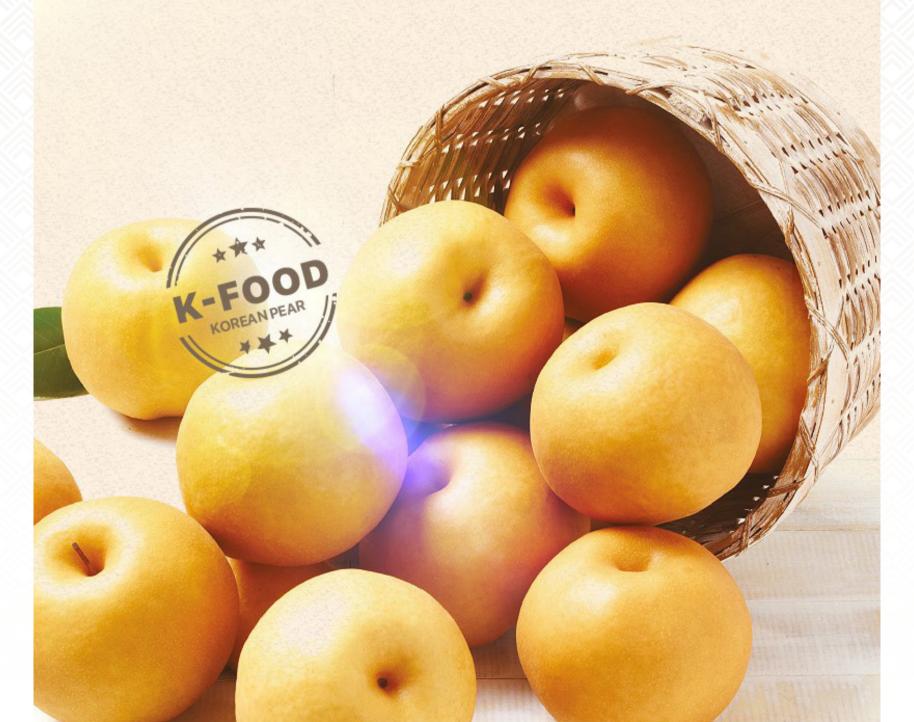

# REAN

Korean pear, which has a really good crunchy texture,
has long been considered one of the most representative autumn fruits
along with apples. Unlike crumbly low sugar western pears,
Korean pears are recognized worldwide for their firm,
crispy texture and rich juices.