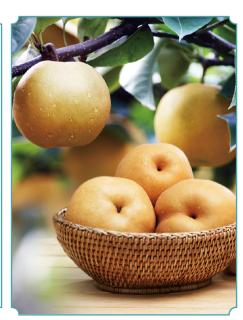

#### **GOOD MORNING KOREA CO., LTD.**

Address 3F, 604, Cheonho-daero, Gwangjin-gu, Seoul,

**KOREA** 

**Zip Code** 04987

**Phone** +82-2-525-5366

**Fax** +82-2-525-5377

Mail infobygmk@gmail.com

Items Mushrooms (King Oyster Mushroom, Enoki Mushroom,

Brown & White Shimeji Mushroom) Strawberry (Kumsil, Daewang)

Pear (Singo Pear)

Website www.gmkfresh.com

# REAN

Korean pear, which has a really good crunchy texture,
has long been considered one of the most representative autumn fruits
along with apples. Unlike crumbly low sugar western pears,
Korean pears are recognized worldwide for their firm,
crispy texture and rich juices.