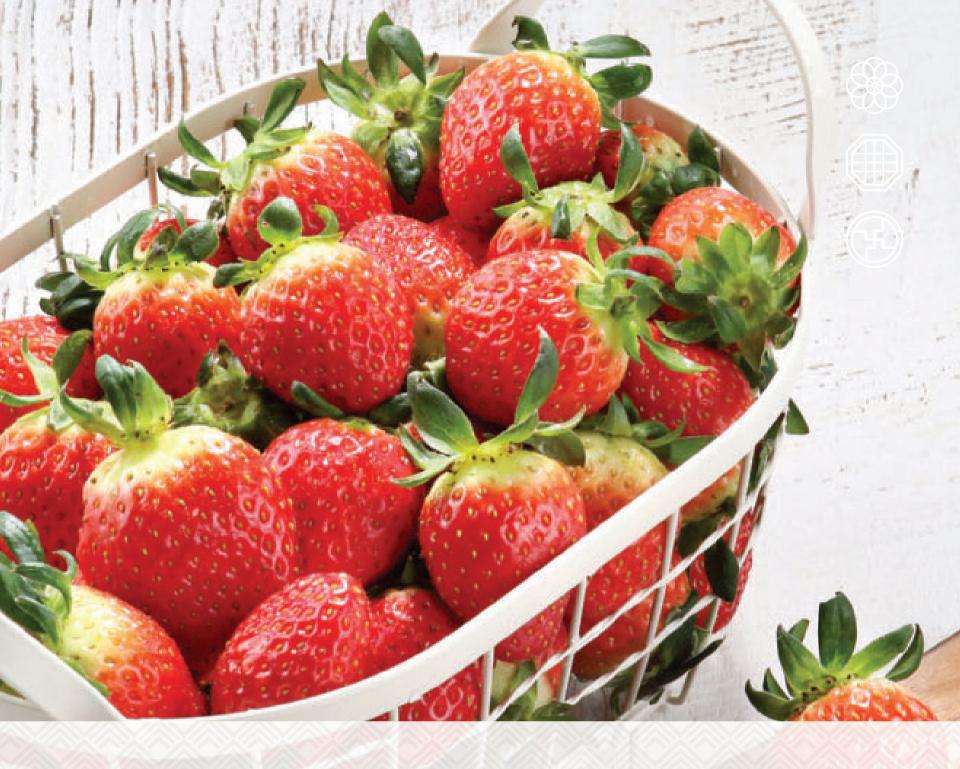

## Strawberry

#### Features of Korean Strawberry

Korea's strawberry exports are mainly handled from December to May the following year. The sales volume of Korean strawberries has increased every year despite the relatively high price thanks to its softer flesh, high sugar level and low organic acid content compared to rival strawberries. The variety of strawberry exported to Southeast Asian market is 'Maehyang', which is usually harvested from November to April. The charming point of this kind is the sweet scent, and the high sugar level of 12-14 Brix. As the flesh is hard, it has a good texture and also has a longer shelf life.